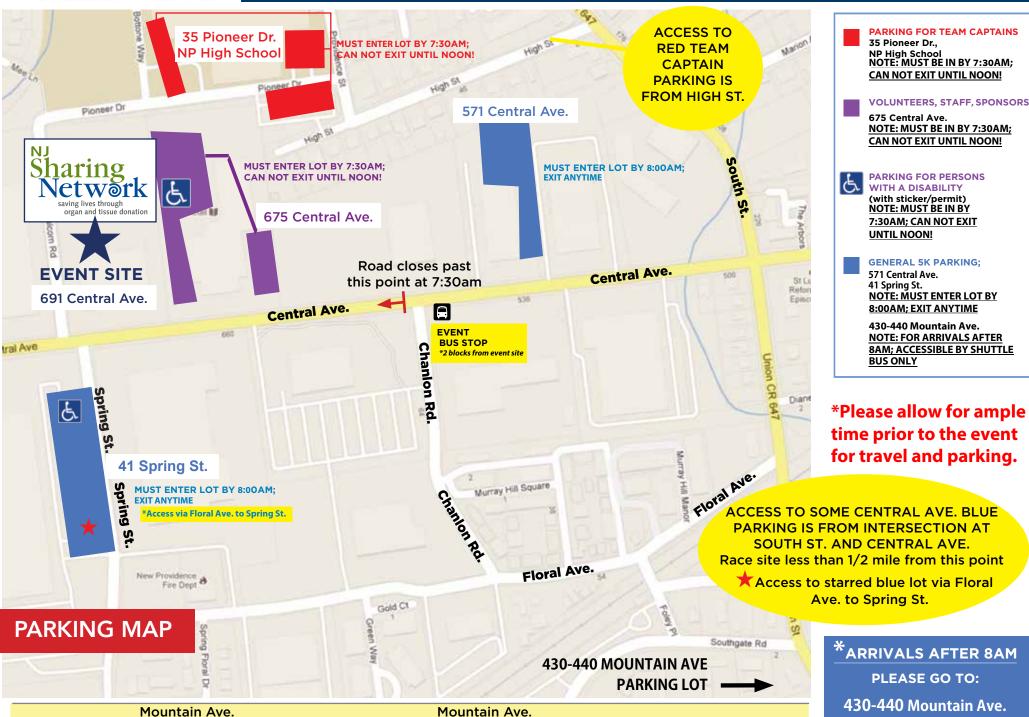

Sunday, June 11, 2023 691 Central Avenue **New Providence, NJ** 

7:30am Event Site Opens 8:30am USATF Certified 5K RACE 10:00am 5K Walk

## Celebrate with us until 12:00pm!

\*Course will close at 11:45am and streets will reopen for vehicles

**DIRECTIONS FROM SPRINGFIELD AVE. TO EVENT SITE: Turn Southbound** onto South St., turn right onto Central Ave.

## **DIRECTIONS FROM ROUTE 78 TO EVENT SITE:**

Take Exit 44 from I-78 East, or Exit 43 from I-78 West to New Providence.

From 8am: Go to 430-440 Mountain Ave for parking

(1 mile away)

**Shuttle Buses from** there to Event Site.

**Last Shuttle leaves Event Site at 12:30pm**