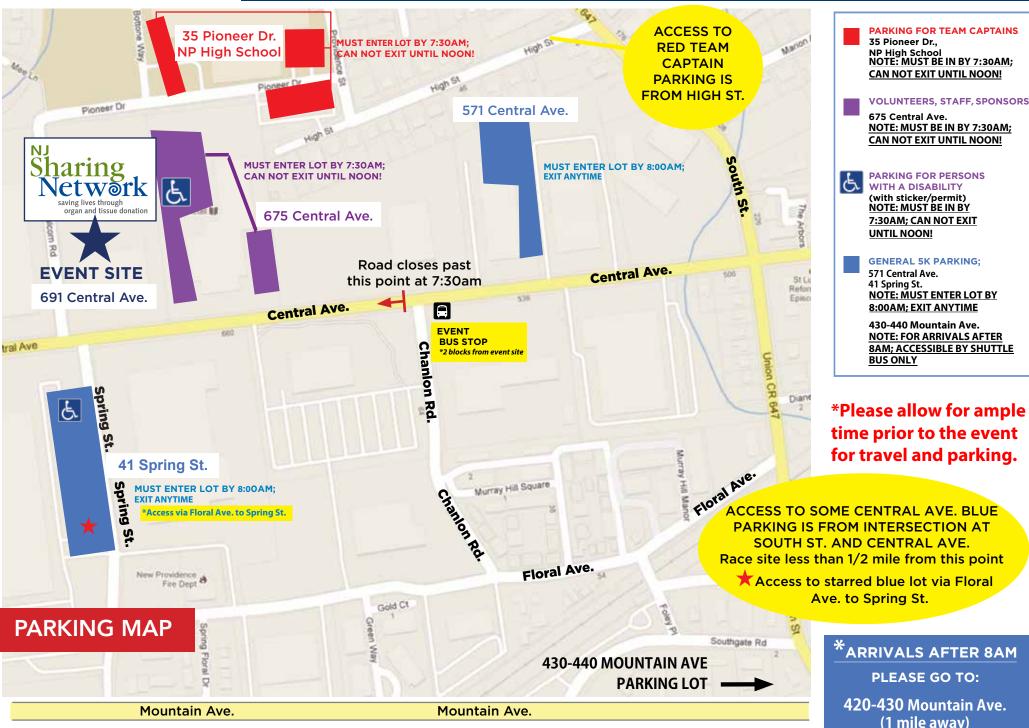

**Sunday, June 9, 2024** 691 Central Avenue **New Providence, NJ** 

7:30am Event Site Opens 8:30am USATF Certified 5K RACE 10:00am 5K Walk

## Celebrate with us until 12:00pm!

\*Course will close at 11:45am and streets will reopen for vehicles

**DIRECTIONS FROM SPRINGFIELD AVE. TO EVENT SITE: Turn Southbound** onto South St., turn right onto Central Ave.

## **DIRECTIONS FROM ROUTE 78 TO EVENT SITE:**

Take Exit 44 from I-78 East, or Exit 43 from I-78 West to New Providence.

From 8am: Go to 430-440 Mountain Ave for parking

(1 mile away)

**Shuttle Buses from** there to Event Site.

**Last Shuttle leaves Event Site at 12:30pm**